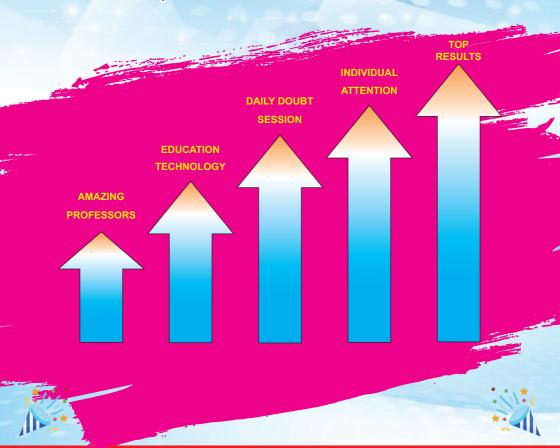

# Why Choose

## **Study Campus Classes?**

#### **KEY FEATURES OF SCC:**

- Small Batch Size
- Individual Attention Doubt -Clearing
- Sessions Special Counseling
- Weekly Test & Regular Practice Work Sheet
- Personalized feedback & Progress Analysis.
- Cost-Effected
- Expert Faculty